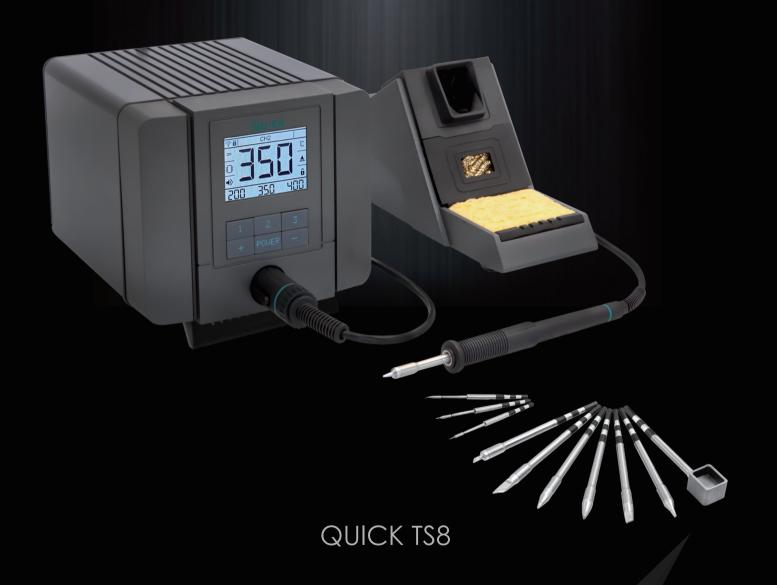

## Intelligent Precision Soldering Station

Think what you think, Have what you want

VeChat official account

www.quick-global.com

## Features

- Resistance type heating, rapid heating in 2 seconds, sufficient heat amount.
- Integrated design of soldering tip and heater, sensitive feedback and precise temperature control, more convenient maintenance.
- LCD, digital temperature calibration, three-channel temperature storage.
- Intelligent sleep/shutdown function, energy saving and safety, prolong the life time of the tip, heater etc.
- Use high heat-resistant silicon cable and accessories, safe to use.
- Anti-hit and anti-solder splash design of new soldering iron holder with cleaning brass, no damage to soldering tip.

## Specifications

| Model                    | TS8             |  |
|--------------------------|-----------------|--|
| Power                    | 150W            |  |
| Display type             | LCD             |  |
| Operating voltage        | 220V AC         |  |
| Temperature range        | 100°C~450°C     |  |
| Heating principle        | Resistance type |  |
| Soldering iron model     | TSS80A          |  |
| Tip model                | TSS08 series    |  |
| Heater                   | Integrated type |  |
| Tip-to-Ground potential  | <2mV            |  |
| Tip-to-Ground resistance | <2Ω             |  |
| Outer dimensions         | 137*168*114mm   |  |
| Weight                   | About 2.9 Kg    |  |
|                          |                 |  |